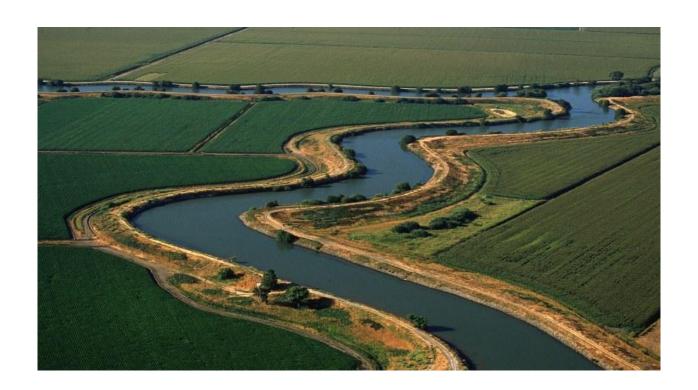

The general plan is to drive to Folsom via Auburn Folsom Road, Folsom Lake Crossing and Blue Ravine. Then head south to Grant Line Road and Calvine Road to the Starbucks. Continuing on Cosumnes River Blvd, we will get to Freeport Blvd (160), our entrance to the Delta. You will see the Old Sugar Mill on the way down.