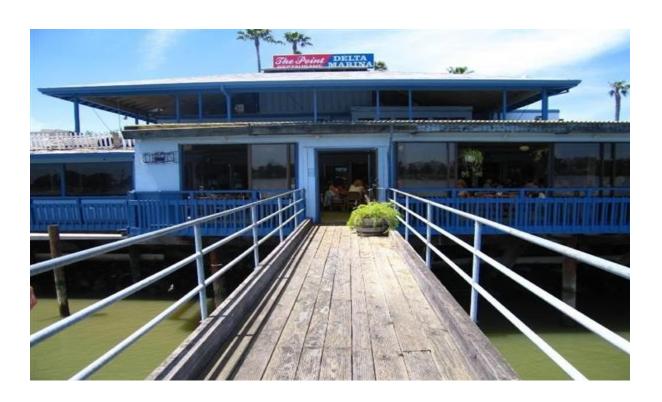

# Delta Ride to Rio Vista Lunch at The Point Restaurant Wednesday August 2<sup>nd</sup> No Freeways

We are announcing a day ride to Rio Vista. Our route will be great for driving with no freeways involved. If you would like to join us, bring your sports car and come along. We will leave from Orchard Creek at 9:30 am.

# The Point Restaurant

120 Marina Dr, Rio Vista, CA 94571

These directions are for planning purposes only. You may find that construction projects, traffic, weather, or other events may cause conditions to differ from the map results, and you should plan your route accordingly. You must obey all signs or notices regarding your route.