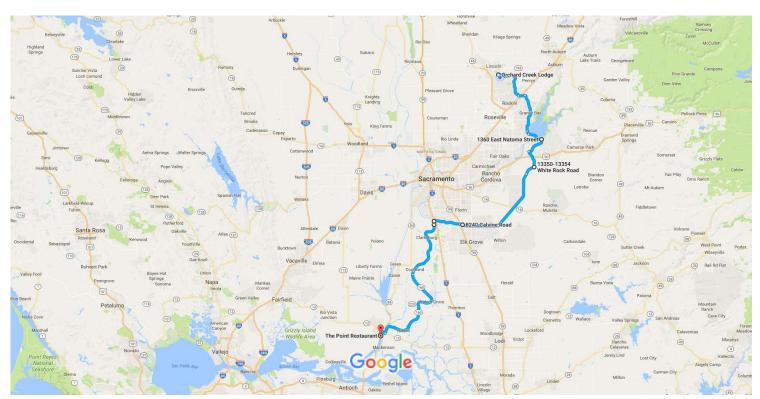

# Orchard Creek Lodge to The Point Restaurant

Drive 90.1 miles, 2 h 26 min

# Orchard Creek Lodge

965 Orchard Creek Ln, Lincoln, CA 95648

1. Head north on Orchard Creek Ln toward Del Webb Blvd

39 s (472 ft)

# Take Sierra College Blvd, Laird Rd, Auburn Folsom Rd and Folsom Lake Crossing to E Natoma St in Folsom

|          |          |                                     | —————— 33 min (19.9 mi) |
|----------|----------|-------------------------------------|-------------------------|
| L>       | 2.       | Turn right onto Del Webb Blvd       | ,                       |
| _        | _        | T 16 . 0 . 1 PL                     | 0.4 mi                  |
| ٦        | 3.       | Turn left onto Stoneridge Blvd      | 1.1 mi                  |
| 4        | 4.       | Turn left onto Twelve Bridges Dr    | 1.1 mi                  |
|          |          |                                     | 1.2 mi                  |
| Ļ        | 5.       | Turn right onto Sierra College Blvd |                         |
| <b>4</b> | 6.       | Turn left onto Brace Rd             | 5.0 mi                  |
| '        | <u> </u> | rum ert omo brace na                | 1.2 mi                  |
| ~        | 7.       | Slight right onto Laird Rd          |                         |
| 4        | _        | T 16 10 WOULD DI                    | 3.3 mi                  |
| ٦        | 8.       | Turn left onto Cavitt Stallman Rd   | 472 ft                  |
|          |          |                                     | 4//11                   |

| 2017        |               | Orchard Creek Lodge to The Point Restaurant - Google Maps                    |      |
|-------------|---------------|------------------------------------------------------------------------------|------|
| <b>→</b>    | 9.            | Turn right onto Auburn Folsom Rd                                             |      |
| t           | 10.           | Continue onto Folsom-Auburn Rd                                               | 3.9  |
| ר           | 11.           | Use the left 2 lanes to turn left onto Folsom Lake Crossing                  | 0.7  |
| 1           | 12.           | Continue onto E Natoma St                                                    | 1.9  |
|             |               | 1 Destination will be on the right                                           | 1.1  |
| mir         | n (20.0       | mi)                                                                          |      |
|             |               | Natoma St                                                                    |      |
|             | m, C/-<br>13. | 4 95630  Head southeast on E Natoma St toward Blue Ravine Rd/Green Valley Rd |      |
| 1           |               |                                                                              | 11   |
| •           | 14.           | Turn right at the 1st cross street onto Blue Ravine Rd                       | 3.8  |
| 1           | 15.           | Use the left 2 lanes to turn left onto Prairie City Rd                       | 3.2  |
| <b>&gt;</b> | 16.           | Turn right onto White Rock Rd                                                | 0.2  |
|             |               | Destination will be on the right                                             | 7    |
| mir         | n (7.1 n      | ni)                                                                          |      |
| 33          | 50-1          | 13354 White Rock Rd                                                          |      |
| anc         | no Co         | ordova, CA 95742                                                             |      |
| 1           | 17.           | Head southwest on White Rock Rd                                              | 2.2  |
| 1           | 18.           | Continue straight onto Grant Line Rd                                         |      |
| •           | 19.           | Turn right onto Calvine Rd                                                   | 11.7 |
| า           | 20.           | Make a U-turn at Power Inn Rd                                                | 7.0  |
| •           | 21.           | Turn right                                                                   | 0.1  |
| •           |               |                                                                              | 23   |
| 1           | 22.           | Turn left  ① Destination will be on the left                                 |      |
|             |               |                                                                              | 10   |

32 min (21.1 mi)

# 8240 Calvine Rd

Sacramento, CA 95829

| 1        | 23. | Head west                                                                 | ——— 105 ft |
|----------|-----|---------------------------------------------------------------------------|------------|
| 4        | 24. | Turn left toward Power Inn Rd                                             |            |
| <b>L</b> | 25. | Turn right toward Power Inn Rd                                            | 75 ft      |
| <b>L</b> | 26. | Turn right onto Power Inn Rd                                              | 469 ft     |
| 4        | 27. | Use the left 2 lanes to turn left at the 1st cross street onto Calvine Rd | ——— 295 ft |
|          | 28. | Continue onto Cosumnes River Blvd                                         | 0.4 mi     |
| 4        | 29. | Turn left onto Freeport Blvd  1 Destination will be on the left           | 5.1 mi     |
|          |     | Destination will be on the left                                           | ——— 75 ft  |

### Follow Co Hwy E9 and CA-160 S to N Front St in Rio Vista

32. Head south on Co Hwy E9/S River Rd

**(1)** Continue to follow Co Hwy E9

— 12.1 mi

44 min (34.5 mi)

33. Continue onto Sutter Slough Bridge Rd

0.6 mi

| 29/2017  |      | Orchard Creek Lodge to The Point Restaurant - Google Maps |                                        |
|----------|------|-----------------------------------------------------------|----------------------------------------|
| 1        | 34.  | Continue onto CA-160 S                                    |                                        |
| <b>L</b> | 35.  | Turn right onto CA-12 W                                   | 20.8 mi                                |
| Þ        | 36.  | Turn right onto River Rd                                  | 0.8 mi                                 |
| Ļ        | 37.  | Turn right onto N Front St                                | 0.1 mi                                 |
|          |      |                                                           | 0.1 mi                                 |
| Take     | N 2n | d St to Marina Dr                                         | F (1.0 )                               |
| 1        | 38.  | Continue straight to stay on N Front St                   | ———— 5 min (1.0 mi)                    |
| <b>L</b> | 39.  | Turn right onto Sacramento St                             | —————————————————————————————————————— |
| 4        | 40.  | Turn left at the 1st cross street onto N 2nd St           | 282 ft                                 |
| 4        | 41.  | Turn left onto Marina Dr                                  | 0.5 mi                                 |
|          |      | ⚠ Restricted usage road                                   | 0.3 mi                                 |
|          |      |                                                           | 3.3 1111                               |

50 min (35.5 mi)

# The Point Restaurant

120 Marina Dr, Rio Vista, CA 94571

These directions are for planning purposes only. You may find that construction projects, traffic, weather, or other events may cause conditions to differ from the map results, and you should plan your route accordingly. You must obey all signs or notices regarding your route.